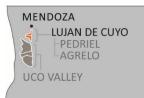

Winemakers: Leandro Azin and Verónica Ortego

Appellation: Lujan de Cuyo

Grapes: 100% Malbec

Soil: Layers of clay, stones, and sand

Elevation: 3,181 ft

Vine Age: 11-70 years old Yield: 2-3 tons per acre Harvest Dates: April Fermentation: Hand selection of bunches. After careful destemming, the fruit ferments whole with natural yeasts. To ensure maximum aromatic expression, fermentation temperatures remain low. In barrel, the wine undergoes spontaneous malolactic fermentation and clarifies naturally after several racking operations.